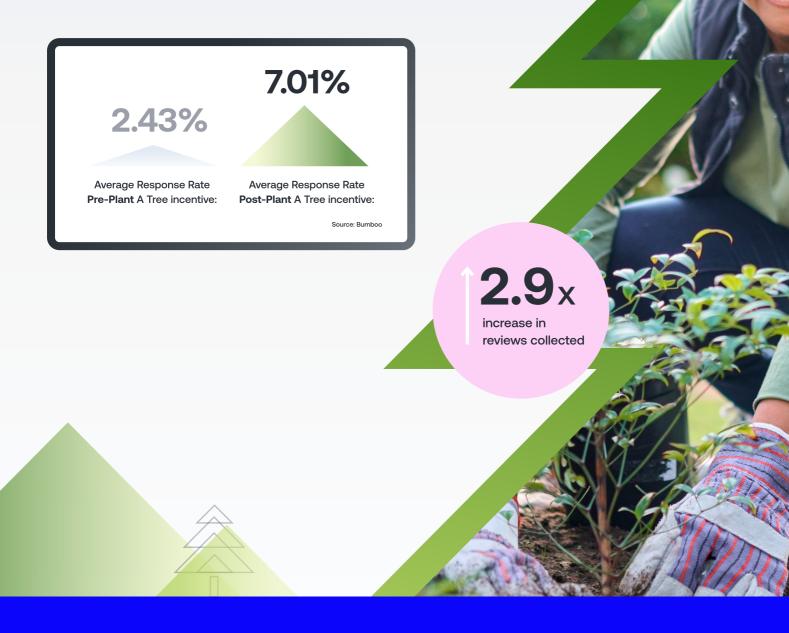

## Boosting response rates for a toiletries retailer

- Our client was on a mission to encourage sustainable living and give back to the planet.
- They wanted to meet their customers' environmental expectations and gather more feedback.
- By planting a tree for every review collected, they were able to bring two worlds together, offsetting carbon emissions while increasing response rates.
- Gathering more feedback also enabled the client to demonstrate their sustainable ethos to customers and boost their conversion rates.