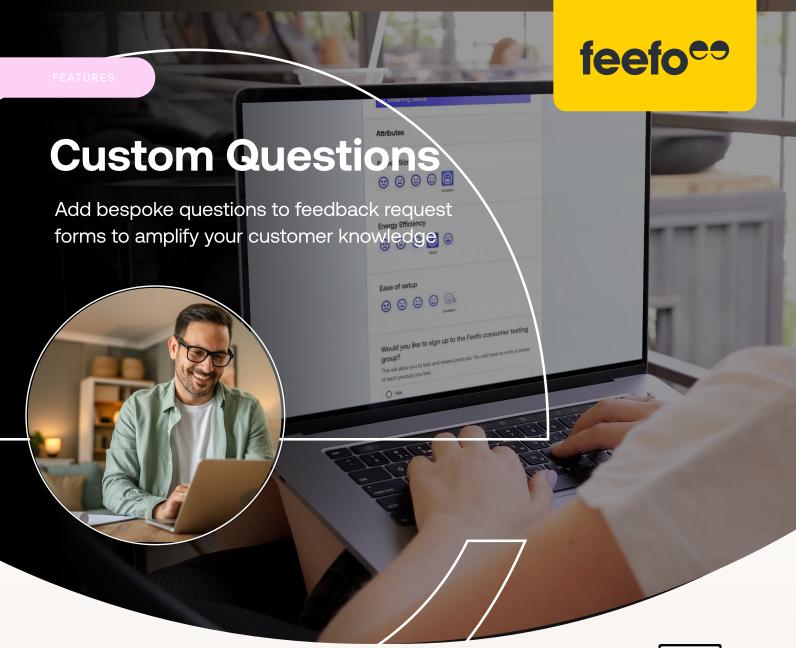

# Custom Questions lets you ask more than you can on our standard review form

Focus your learnings and gather specific customer insights - from living arrangements to buying habits - at a time when you're already capturing feedback.

#### How does it work?

- Add bespoke questions to your Feefo feedback request form.
- Choose between a text box for open-ended answers, or dropdown options to gather pre-defined information
- Build a clear picture of your buyers by asking them demographic or habit questions